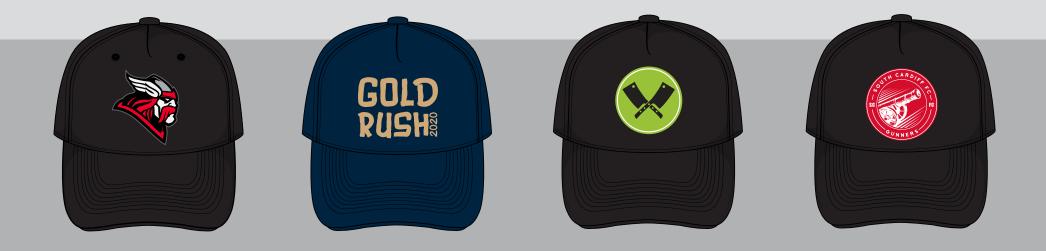

#### **CUSTOM HEADWEAR PROGRAM**

The Upper Collection CUSTOM HEADWEAR PROGRAM allows our customers to personalize their headwear with multiple embellishment details to give them a unique and standout range for thier club or organization!

#### Embellishments include:

- Flat Embroidery
- 3D Raised Embroidery
- Woven Badging
- Screen Printing
- Sublimation
- Woven Flag Labels
- Internal Binding Printing