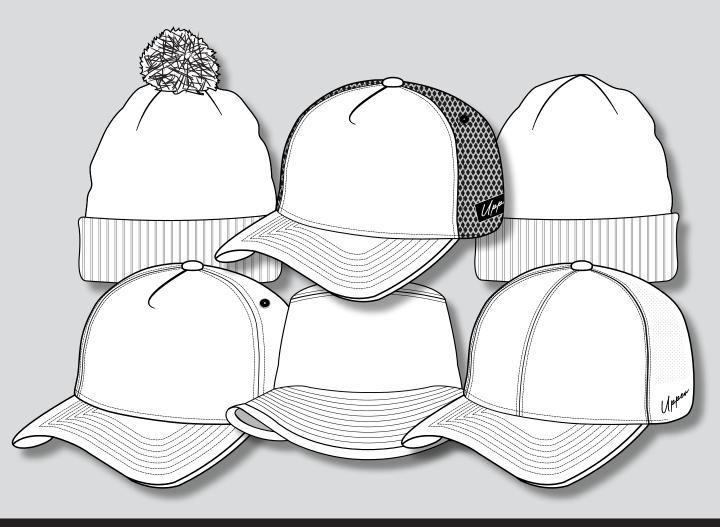

## **THE UPPER 5 PANEL A-FRAME**

## **THE UPPER 6 PANEL A-FRAME**

Adjustable Snapback Closure

Contoured and Pinched Crown

apback Closure

Multiple Embellishments Mppen

## **THE UPPER 5 PANEL TRUCKER**

5 Panel with Mesh

Adjustable Snapback Closure

μĘ

Contoured and Pinched Crown

Multiple Embellishments

#### **THE UPPER 5 PANEL TECH CAP**

5 Panel Tech Cap

Perforated Detailing

TILS .

Adjustable Snapback Closure

Low Profile

Multiple Embellishments 1 pper

## THE UPPER TECH BUCKET HAT

# **THE UPPER TRAINING VISOR**

#### **THE UPPER 5 PANEL TRAINING CAP**

Side Mesh Panels

Adjustable **Hook & Loop Closure** 

Foldable

Visor

**Multiple** Embellishments Upper

#### **THE UPPER POM POM** BEANIE

ILS.

#### THE UPPER TURN OVER BEANIE

Quality Fabrics

Cuffed Design

Multiple Embellishments

A