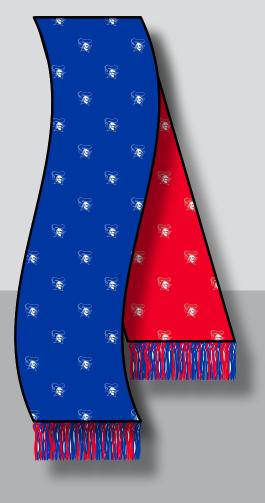

## **THE UPPER 5 PANEL TRUCKER**

5 Panel with Mesh



Adjustable Snapback Closure



μĘ

Contoured and Pinched Crown



Multiple Embellishments











#### **THE UPPER 5 PANEL TECH CAP**

5 Panel Tech Cap



Perforated Detailing

TILS .



Adjustable Snapback Closure

Low Profile



Multiple Embellishments 1 pper

















## THE UPPER TECH BUCKET HAT

















# **THE UPPER TRAINING VISOR**

















#### **THE UPPER 5 PANEL TRAINING CAP**





Side Mesh Panels



Adjustable **Hook & Loop Closure** 

Foldable

Visor



**Multiple** Embellishments Upper







#### **THE UPPER POM POM** BEANIE

ILS.













#### THE UPPER TURN OVER BEANIE





Quality Fabrics

Cuffed Design



Multiple Embellishments



A



#### **THE UPPER SCARF**

























## **THE UPPER BLANK PROGRAM**







#### **THE UPPER 5 PANEL A-FRAME**



**ROYAL BLUE** 





## THE UPPER DECONSTRUCTED CAP





#### THE UPPER DECONSTRUCTED CAP

**SEMI CURVED PEAK** 

THE UPPER SIGNATURE LOGO EMBROIDERY

Appen

**DECONSTRUCTED CROWN** 

ADJUSTABLE CLOTH STRAP WITH METAL BUCKLE CLOSURE

**DIE TO MATCH SEWN EYELETS** 



## **THE UPPER 5 PANEL TRUCKER**





## **THE UPPER** BUCKET HAT

BLACK

NAVY



## **THE UPPER 5 PANEL TECH CAP**



WHITE





## THE UPPER TURN OVER BEANIE

NAVY



RED



ROYAL BLUE







BLACK



#### THE UPPER POM POM BEANIE



BLACK / WHITE

NAVY / WHITE