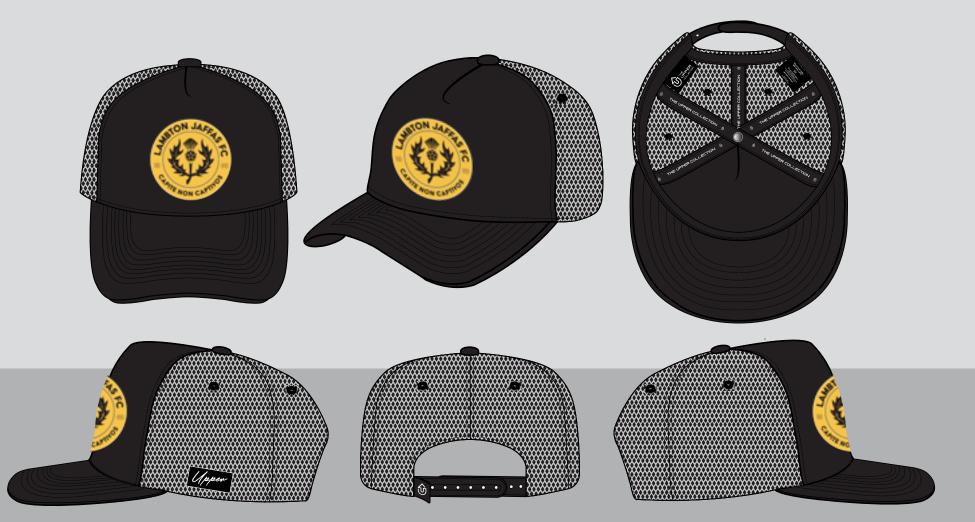

## **THE UPPER 5 PANEL TRUCKER**

5 Panel with Mesh

Adjustable Snapback Closure

μĘ

Contoured and Pinched Crown

Multiple Embellishments