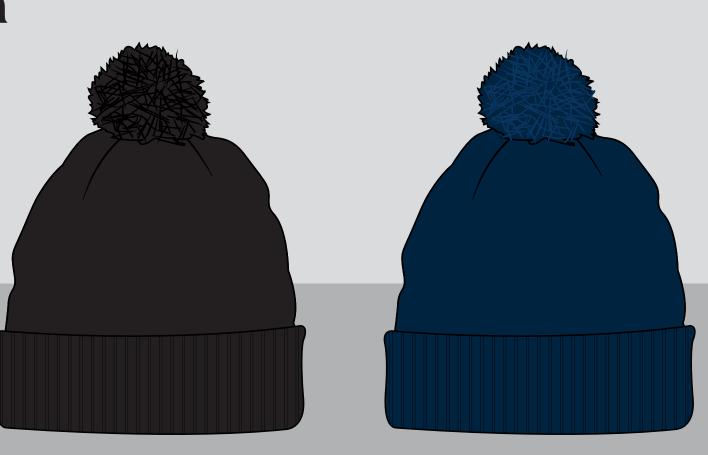

#### **THE UPPER POM POM** BEANIE

ILS.

#### THE UPPER POM POM BEANIE

BLACK / WHITE

NAVY / WHITE