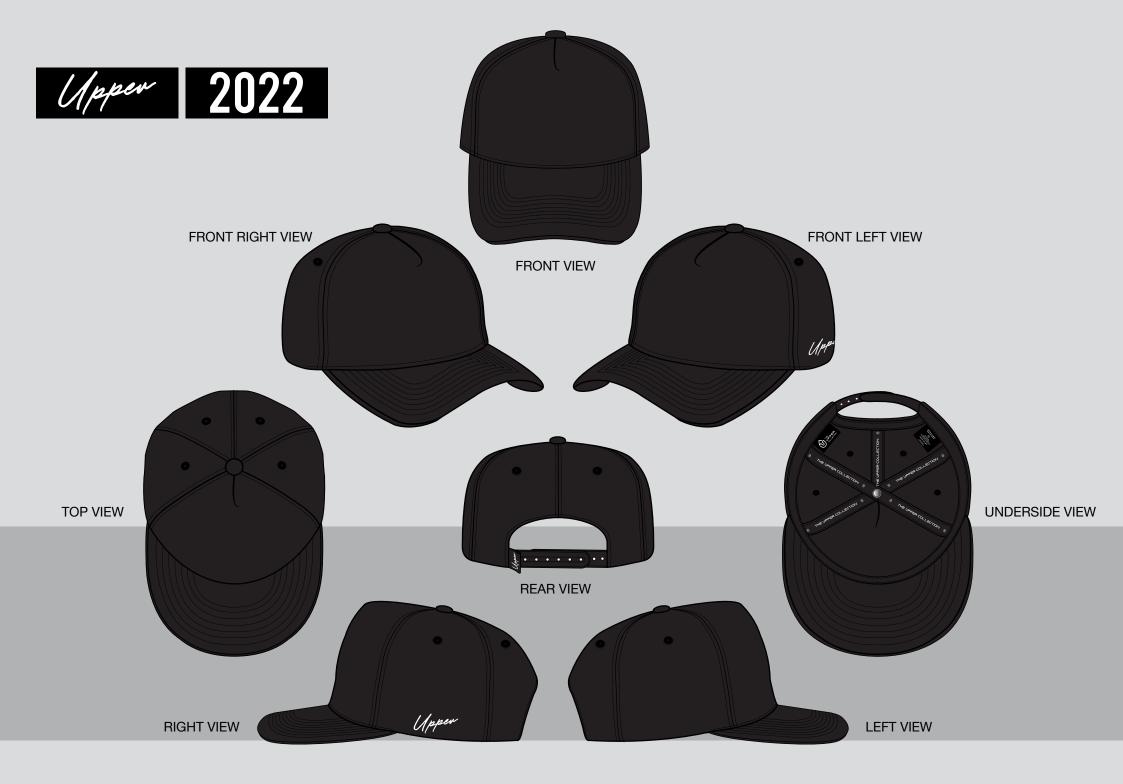

## **THE UPPER 5 PANEL A-FRAME**

#### **THE UPPER 5 PANEL A-FRAME**

**ROYAL BLUE** 