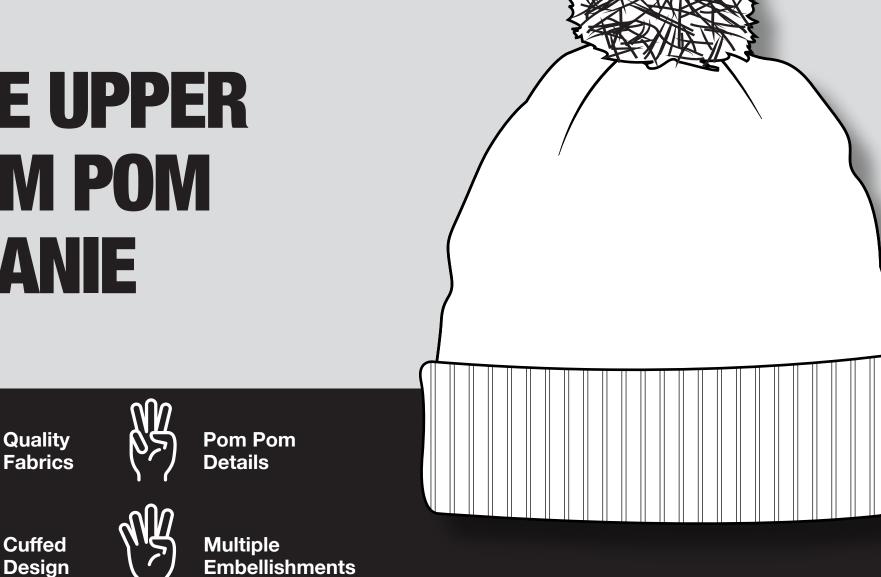

#### **THE UPPER POM POM** BEANIE

ILS.

#### THE UPPER TURN OVER BEANIE

Quality Fabrics

Cuffed Design

Multiple Embellishments

A