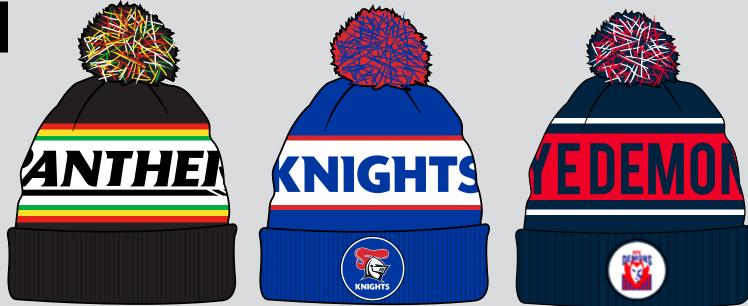

#### **THE UPPER POM POM** BEANIE

ILS.

#### THE UPPER POM POM BEANIE

BLACK / WHITE

NAVY / WHITE