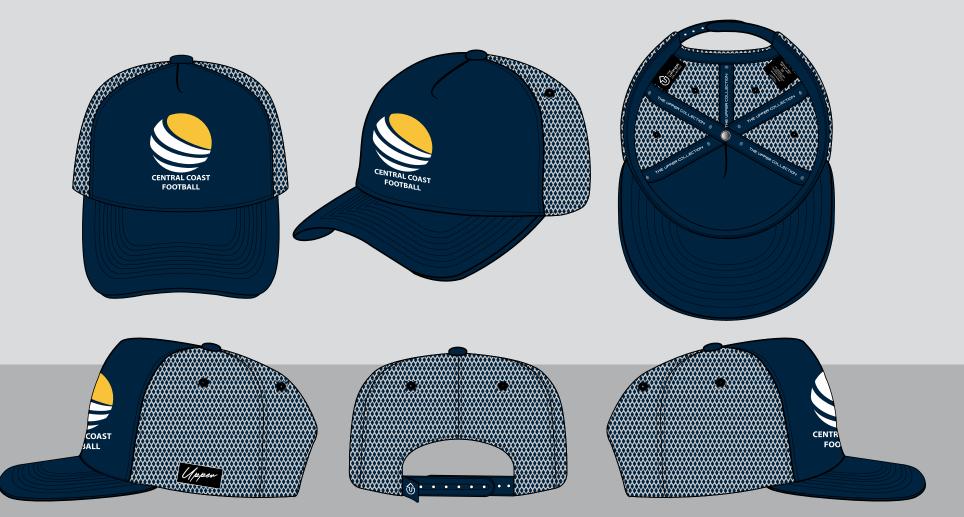

## **THE UPPER 5 PANEL TRUCKER**

5 Panel with Mesh

Adjustable Snapback Closure

μĘ

Contoured and Pinched Crown

Multiple Embellishments