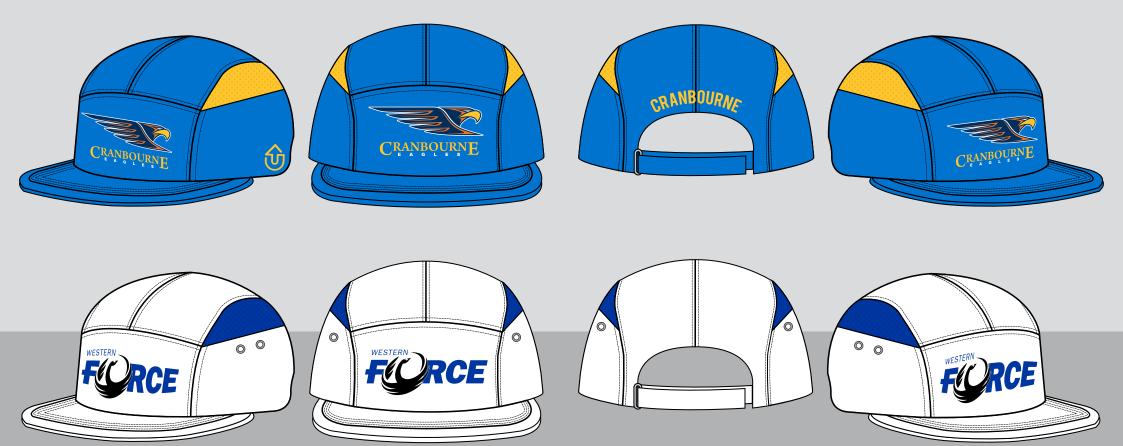

*THE UPPER 5 PANEL A-FRAME**



























## **THE UPPER 6 PANEL A-FRAME**





Adjustable Snapback Closure



Contoured and Pinched Crown



apback Closure

Multiple Embellishments Mppen









## **THE UPPER 5 PANEL TRUCKER**

5 Panel with Mesh



Adjustable Snapback Closure



μĘ

Contoured and Pinched Crown



Multiple Embellishments











#### **THE UPPER 5 PANEL TECH CAP**

5 Panel Tech Cap



Perforated Detailing

TILS .



Adjustable Snapback Closure

Low Profile



Multiple Embellishments 1 pper

















## THE UPPER TECH BUCKET HAT

















# **THE UPPER TRAINING VISOR**

















#### **THE UPPER 5 PANEL TRAINING CAP**





Side Mesh Panels



Adjustable **Hook & Loop Closure** 

Foldable

Visor



**Multiple** Embellishments Upper







#### **THE UPPER POM POM** BEANIE

ILS.













#### THE UPPER TURN OVER BEANIE





Quality Fabrics

Cuffed Design



Multiple Embellishments



A



#### **THE UPPER SCARF**

























## **THE UPPER BLANK PROGRAM**







#### **THE UPPER 5 PANEL A-FRAME**



**ROYAL BLUE** 





## THE UPPER DECONSTRUCTED CAP





#### THE UPPER DECONSTRUCTED CAP

**SEMI CURVED PEAK** 

THE UPPER SIGNATURE LOGO EMBROIDERY

Appen

**DECONSTRUCTED CROWN** 

ADJUSTABLE CLOTH STRAP WITH METAL BUCKLE CLOSURE

**DIE TO MATCH SEWN EYELETS** 



## **THE UPPER 5 PANEL TRUCKER**





## **THE UPPER** BUCKET HAT

BLACK

NAVY



## **THE UPPER 5 PANEL TECH CAP**



WHITE





## THE UPPER TURN OVER BEANIE

NAVY



RED



ROYAL BLUE







BLACK



#### THE UPPER POM POM BEANIE



BLACK / WH