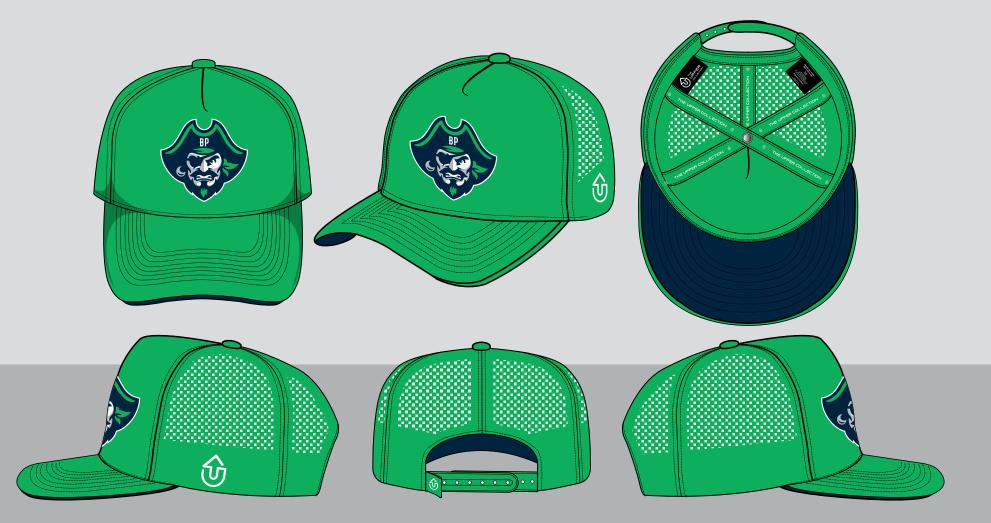

## **THE UPPER 5 PANEL TRUCKER**

5 Panel with Mesh

Adjustable Snapback Closure

μĘ

Contoured and Pinched Crown

Multiple Embellishments