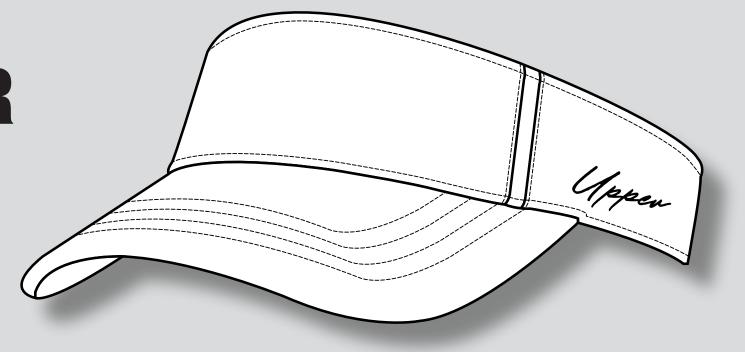

, ROYAL, GREEN

Delivery times range between 2 - 3 weeks upon artwork sign off.

Embellishments include:

- Flat Embroidery
- 3D Raised Embroidery
- Woven Badging







## **THE UPPER 5 PANEL A-FRAME**



























## **THE UPPER 6 PANEL A-FRAME**





Adjustable Snapback Closure



Contoured and Pinched Crown



apback Closure

Multiple Embellishments Mppen









## **THE UPPER 5 PANEL TRUCKER**

5 Panel with Mesh



Adjustable Snapback Closure



μĘ

Contoured and Pinched Crown



Multiple Embellishments











#### **THE UPPER 5 PANEL TECH CAP**

5 Panel Tech Cap



Perforated Detailing

TILS .



Adjustable Snapback Closure

Low Profile



Multiple Embellishments 1 pper

















## THE UPPER TECH BUCKET HAT

















# **THE UPPER TRAINING VISOR**

















#### **THE UPPER 5 PANEL TRAINING CAP**





Side Mesh Panels



Adjustable **Hook & Loop Closure** 

Foldable

Visor



**Multiple** Embellishments Upper







#### **THE UPPER POM POM** BEANIE

ILS.













#### THE UPPER TURN OVER BEANIE





Quality Fabrics

Cuffed Design



Multiple Embellishments



A



#### **THE UPPER SCARF**

























## **THE UPPER BLANK PROGRAM**







#### **THE UPPER 5 PANEL A-FRAME**



**ROYAL BLUE** 





## THE UPPER DECONSTRUCTED CAP





#### THE UPPER DECONSTRUCTED CAP

**SEMI CURVED PEAK** 

THE UPPER SIGNATURE LOGO EMBROIDERY

Appen

**DECONSTRUCTED CROWN** 

ADJUSTABLE CLOTH STRAP WITH METAL BUCKLE CLOSURE

**DIE TO MATCH SEWN EYELETS** 



## **THE UPPER 5 PANEL TRUCKER**





## **THE UPPER** BUCKET HAT

BLACK