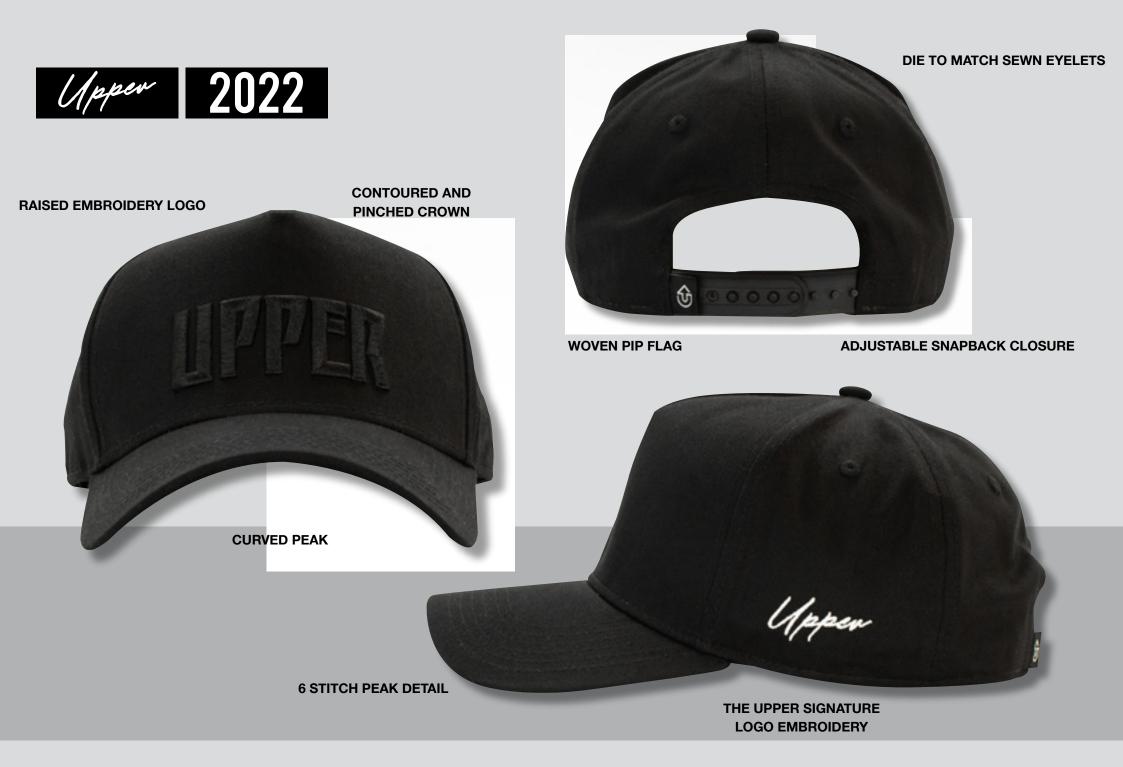

## THE UPPER DECONSTRUCTED CAP

#### THE UPPER DECONSTRUCTED CAP

**SEMI CURVED PEAK** 

THE UPPER SIGNATURE LOGO EMBROIDERY

Appen

**DECONSTRUCTED CROWN** 

ADJUSTABLE CLOTH STRAP WITH METAL BUCKLE CLOSURE

**DIE TO MATCH SEWN EYELETS** 