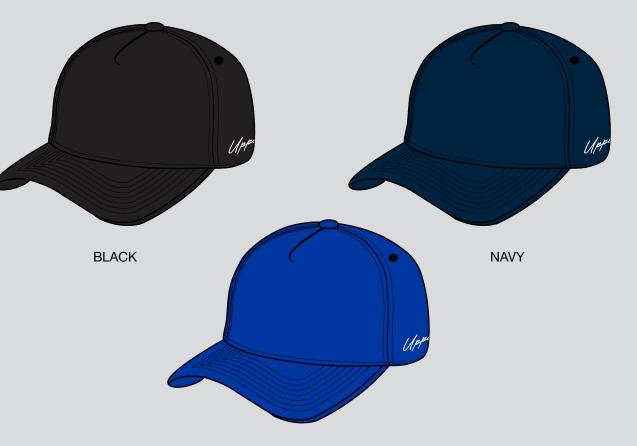

#### PLEASE NOTE: All blank headwear orders require a MINIMUM of 25 units per style, per colour. Colours available are BLACK, NAVY, RED, ROYAL, GREEN

Delivery times range between 2 - 3 weeks upon artwork sign off.

#### **THE UPPER 5 PANEL A-FRAME**

**ROYAL BLUE** 