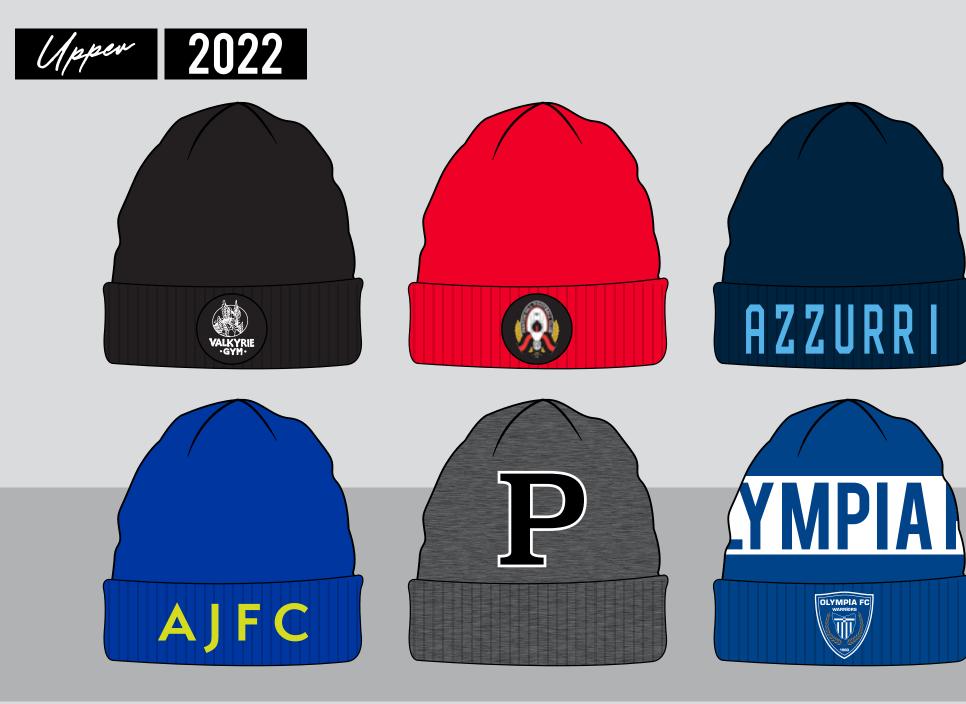

#### **CUSTOM HEADWEAR PROGRAM**

The Upper Collection CUSTOM HEADWEAR PROGRAM allows our customers to personalize their headwear with multiple embellishment details to give them a unique and standout range for thier club or organization!

#### Embellishments include:

- Flat Embroidery
- 3D Raised Embroidery
- Woven Badging
- Screen Printing
- Sublimation
- Woven Flag Labels
- Internal Binding Printing