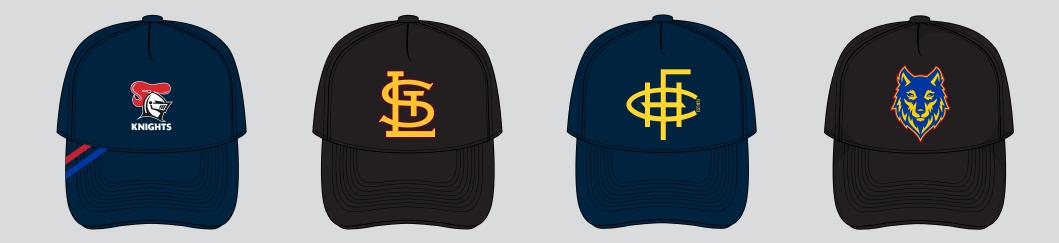

#### **CUSTOM HEADWEAR PROGRAM**

The Upper Collection CUSTOM HEADWEAR PROGRAM allows our customers to personalize their headwear with multiple embellishment details to give them a unique and standout range for thier club or organization!

#### Embellishments include:

- Flat Embroidery
- 3D Raised Embroidery
- Woven Badging
- Screen Printing
- Sublimation
- Woven Flag Labels
- Internal Binding Printing