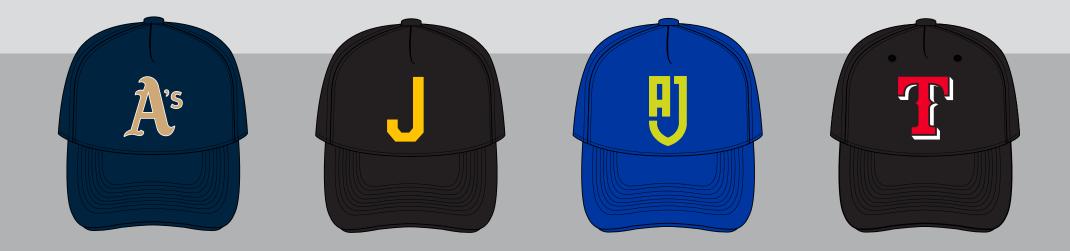

#### **CUSTOM HEADWEAR PROGRAM**

The Upper Collection CUSTOM HEADWEAR PROGRAM allows our customers to personalize their headwear with multiple embellishment details to give them a unique and standout range for thier club or organization!

#### Embellishments include:

- Flat Embroidery
- 3D Raised Embroidery
- Woven Badging
- Screen Printing
- Sublimation
- Woven Flag Labels
- Internal Binding Printing