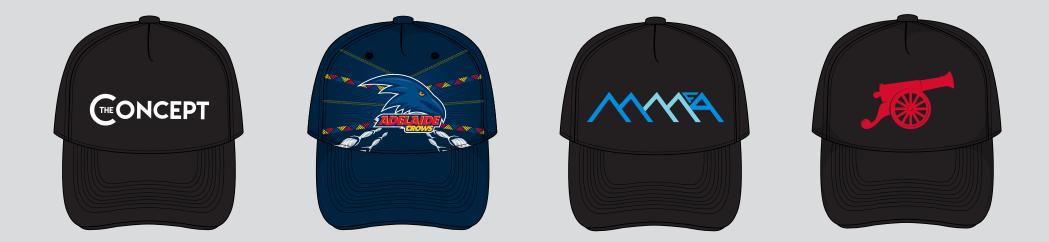

#### **CUSTOM HEADWEAR PROGRAM**

The Upper Collection CUSTOM HEADWEAR PROGRAM allows our customers to personalize their headwear with multiple embellishment details to give them a unique and standout range for thier club or organization!

#### Embellishments include:

- Flat Embroidery
- 3D Raised Embroidery
- Woven Badging
- Screen Printing
- Sublimation
- Woven Flag Labels
- Internal Binding Printing