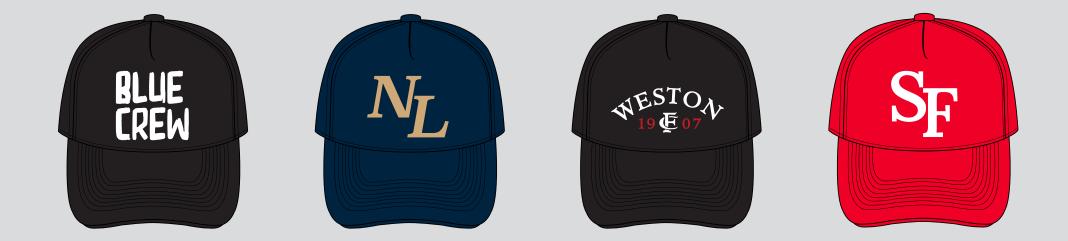

#### **CUSTOM HEADWEAR PROGRAM**

The Upper Collection CUSTOM HEADWEAR PROGRAM allows our customers to personalize their headwear with multiple embellishment details to give them a unique and standout range for thier club or organization!

#### Embellishments include:

- Flat Embroidery
- 3D Raised Embroidery
- Woven Badging
- Screen Printing
- Sublimation
- Woven Flag Labels
- Internal Binding Printing