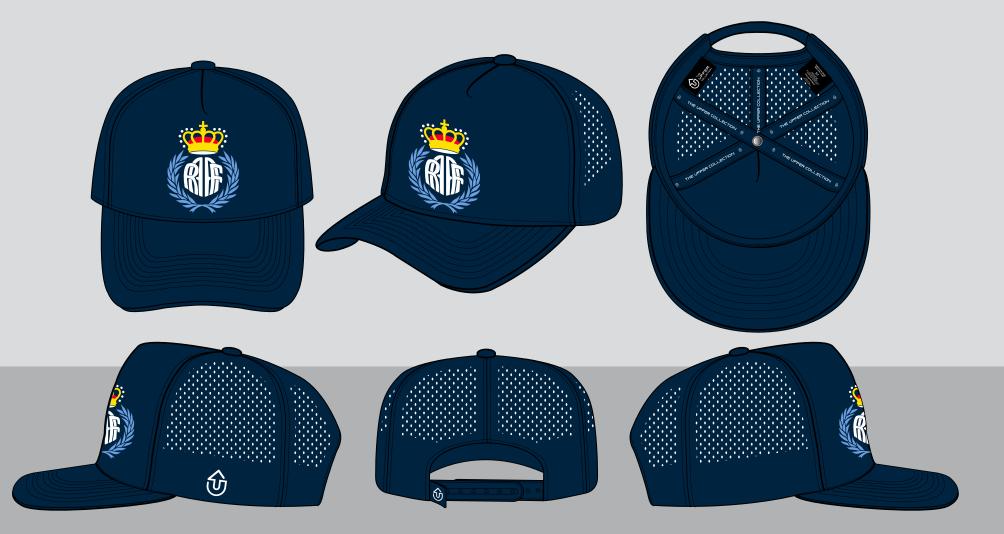

## **THE UPPER 5 PANEL TRUCKER**

5 Panel with Mesh

Adjustable Snapback Closure

μĘ

Contoured and Pinched Crown

Multiple Embellishments