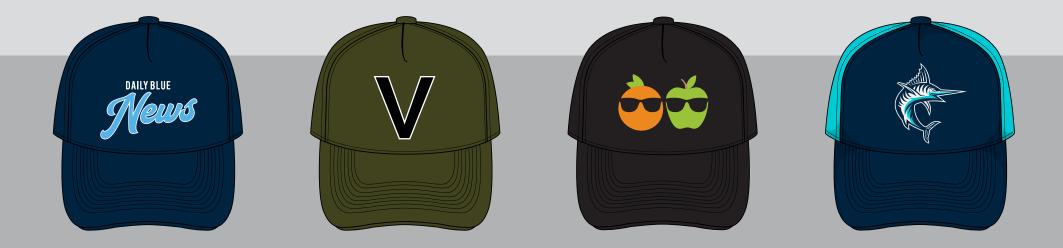

#### **CUSTOM HEADWEAR PROGRAM**

The Upper Collection CUSTOM HEADWEAR PROGRAM allows our customers to personalize their headwear with multiple embellishment details to give them a unique and standout range for thier club or organization!

#### Embellishments include:

- Flat Embroidery
- 3D Raised Embroidery
- Woven Badging
- Screen Printing
- Sublimation
- Woven Flag Labels
- Internal Binding Printing