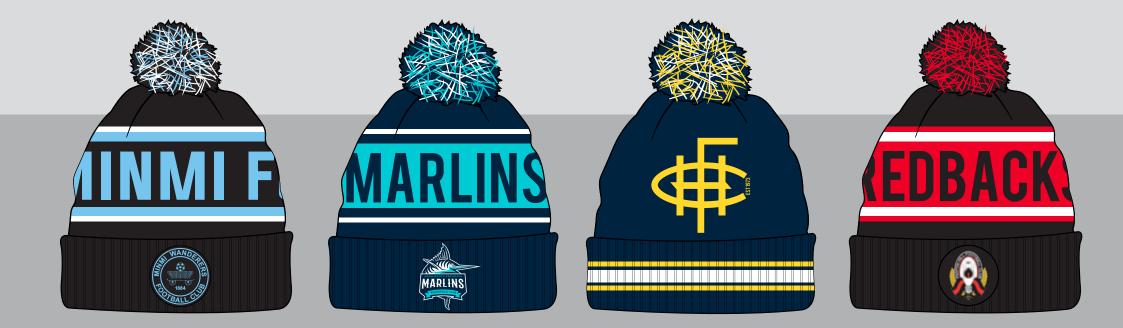

#### **THE UPPER POM POM** BEANIE

ILS.

#### THE UPPER POM POM BEANIE

BLACK / WHITE

NAVY / WHITE